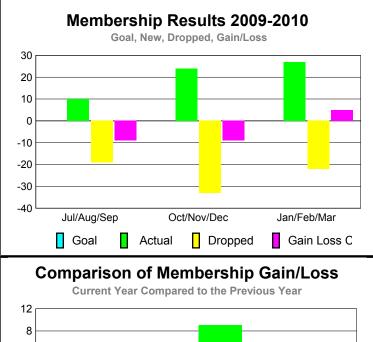

#### GMT CA: 4 **MEMBERSHIP Membership** Results <u>Membership</u> 2009-2010 2008-2009 Net Actual Actual Gain/ Gain/ Memb New Dropped Loss of Loss of Month Goal Memb Memb Memb Memb Jul/Aug/Sep 0 -19 -9 10 -1 Oct/Nov/Dec 9 0 24 -33 -9 Jan/Feb/Mar 27 -22 5 -8 0 61 -74 -13 0